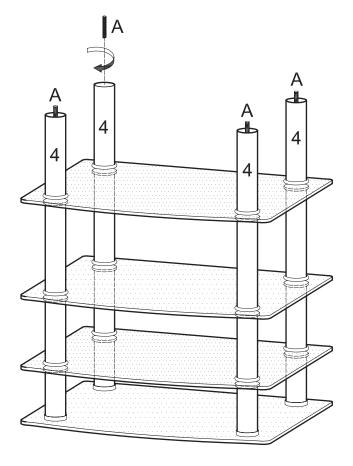

#### Step 14

Screw cylinders (4) onto long rods (A). Note that cylinders (4) will fit snuggly inside the decorative rings placed in the previous step.

Screw long rods (A) into cylinders (4).

Step 16

Snap decorative rings (C) onto cylinders (4).